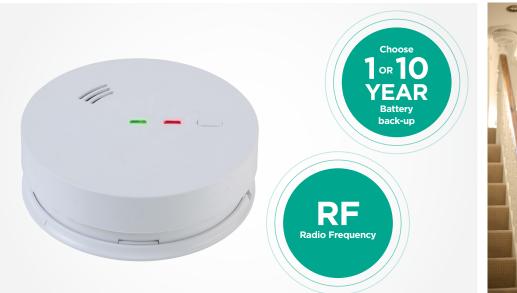

## 240V WIRED RADIO FREQUENCY (RF) INTERCONNECTION

1YR & 10YR REPLACEABLE BATTERY MODEL OPTIONS

The Emerald Planet Photoelectric RF Smoke Alarm is powered by 240V mains power and supported by either a 1-year 9V or 10-year lithium replaceable battery back-up.

The alarm is fitted with a test/hush/silence button to facilitate testing of the alarm.

The silence function also allows the alarm and alarm system to be silenced in the case of a false alarm.

The RF capability enables connection with up to 40 alarms on one wireless network, with installation and maintenance made easy using the RF easy-fit base.

## FEATURES

- Slimline base plate and RF easy-fit base included
- RF enabling connection with up to 40 alarms
- High visibility LED indicator lights for test/hush/silence and fault warnings
- Loud alarm: 85dB(A) @ 3m
- CSIRO ActivFire listed
- Meets Australian smoke alarm standards (AS3786:2014)
- 5 year warranty