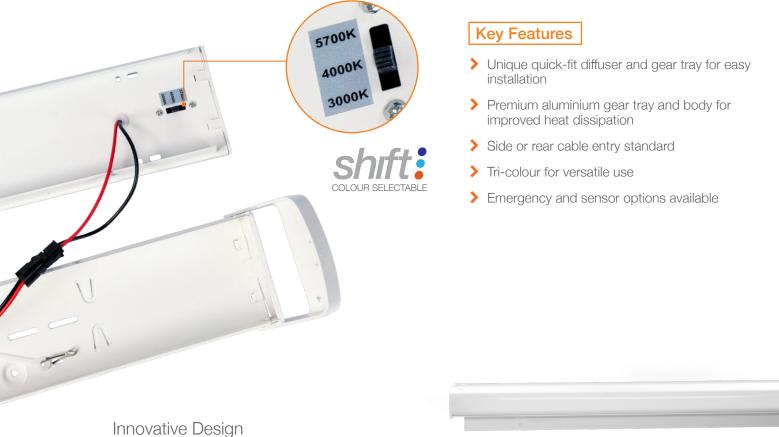

Engineered with a modular LED board and diffuser allowing the drive tray to drop for fast and toolless re-assembly.