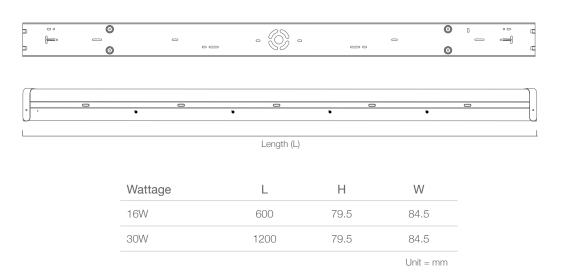

## **Dimensional Drawing**

### **Technical Specifications**

| Rated Life   | ≥50,000 hours         | Operating Temperature | -20°C to +45°C               |
|--------------|-----------------------|-----------------------|------------------------------|
| Body         | Steel + Polycarbonate | Input Voltage         | 220-240 VAC ~ 50/60Hz        |
| Installation | Surface mounted       | IP Rating             | IP20                         |
| Beam Angle   | 120°                  | Connection            | Terminal block               |
| Power Factor | >0.90                 | Net Weight            | 1.1kg (600mm) 1.9kg (1200mm) |
| CRI          | >83                   |                       |                              |