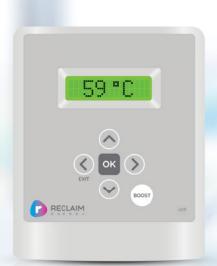

Our Wi-Fi controller offers the smartest, most flexible, and efficient way to optimise your energy savings from your fingertips wherever you are!

## RELAX WITH SMART FLEXIBLE FEATURES

- **SMART CONTROL** 7 Operational Modes allow you to take control over your energy costs and consumption
- **ONE-SHOT BOOST** For worry free hot water
- **ULTIMATE FLEXIBILITY** Multiple Timer and Temperature Control ensures complete flexibility
- FINGERTIP MONITORING Real-Time Usage and Consumption Reporting with weekly trends for tank temperature, ambient temperature, and power usage (both kW and Amps)
- SMART TECHNOLOGY Smart independent controller design and Reclaim User App control
- REMOTE CONTROL Seamless integration with your PV/Home Management System
- GET TO KNOW YOUR RECLAIM CONTROLLER –
  Reclaim Energy User videos controlling your
  Heat Pump made easy, right from the start,
  putting the power in the palm of your hand
- 1300 SUPPORT Managed 7 days a week, 365 days a year
- ERROR REPORTING Instant notification to Reclaim User and our Tech Team of any errors, brings peace of mind
- FREE RECLAIM ENERGY APP Available for iOS & Android mobile phones
- 5-YEAR WARRANTY guaranteed