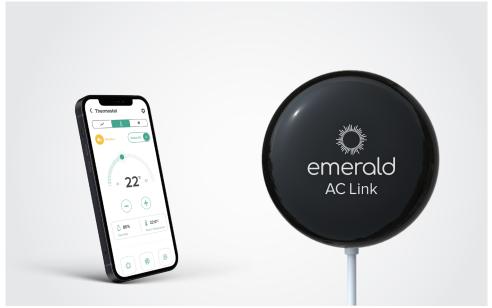

## **Emerald Home AC LINK**

## **AC LINK - SMART THERMOSTAT**

Turn air-con into a smart air-con with Emerald AC Link.

Whether at work, on vacation or enjoying a walk, easily monitor and control the homes climate with AC Link and the Emerald app.

Control air-con on or off, change the temperature, and much more without reaching for the remote!